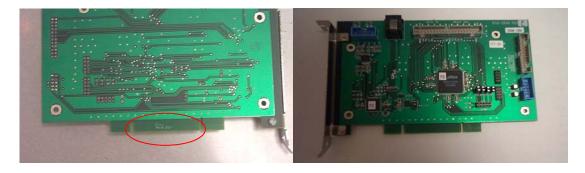

## Products Affected: ASi 10, FSi 10 Description: Station Interface Card Lockup Issue

Dear BE Customer:

The Edge Card connector on SIC PC board (BEI part# 919–0549) is only for mechanical purposes and should not have any contacts for the PCI Buss. The PC board house put their logo on the back side of the edge card connector of SIC PC board possibly causing the PCI Buss to short. This will manifest itself with intermittent and random lockups.

## Solution:

Shutdown the unit and remove AC power. Remove top cover and locate SIC PC board. (BEI part# 919-0549)

Remove the SIC PC board from the unit. Scrap off the logo, and reinstall the board.

Replace the top cover.